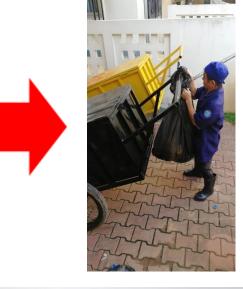

#### Medical waste management

After introduce Japanese waste management system

- 1)Utilize safety boxes instead of bags to prevent needle injuries and improve hygiene within hospitals.
- 2 Improve transport system to efficiency.
- ③Construct incinerators which have sufficient capacity based on proper estimations of the amount of waste generated.
- 4 Increase awareness of medical infectious waste not only by introducing new incinerators but also by promoting the hygiene of medical staff and waste collection and transportation workers.
- 5 Detoxifying infectious waste by incineration can help reduce plastic.