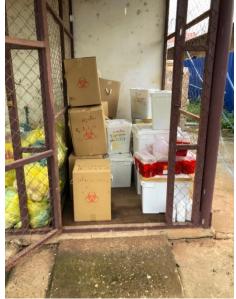

#### Medical waste management

Before introduce Japanese waste management system

- ◆Laos' waste generation is increasing in line with the country's rapid economic and population growth. However, a medical waste incinerator with sufficient capacity was installed at the final landfill. So Incinerator Is insufficient for medical waste detoxification treatment.
- ◆Has a lot of plastic waste that wasn't managed properly and was dumped in landfills. poses risks like secondary infection, contaminated groundwater, environmental pollution, and destroyed scenery.
- ◆If we do not manage waste properly, it will lead to environmental problems.