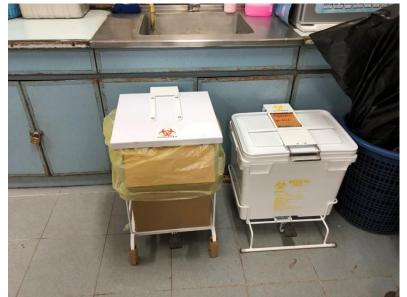

#### Medical waste management

Before introduce Japanese waste management system

- ◆Laos' waste generation is increasing in line with the country's rapid economic and population growth. However, a medical waste incinerator with sufficient capacity was installed at the final landfill. So Incinerator Is insufficient for medical waste detoxification treatment.
- ◆Has a lot of plastic waste that wasn't managed properly and was dumped in landfills. poses risks like secondary infection, contaminated groundwater, environmental pollution, and destroyed scenery.
- ◆If we do not manage waste properly, it will lead to environmental problems.

#### Medical waste management

After introduce Japanese waste management system

- 1)Utilize safety boxes instead of bags to prevent needle injuries and improve hygiene within hospitals.
- 2 Improve transport system to efficiency.
- ③Construct incinerators which have sufficient capacity based on proper estimations of the amount of waste generated.
- 4 Increase awareness of medical infectious waste not only by introducing new incinerators but also by promoting the hygiene of medical staff and waste collection and transportation workers.
- 5 Detoxifying infectious waste by incineration can help reduce plastic.