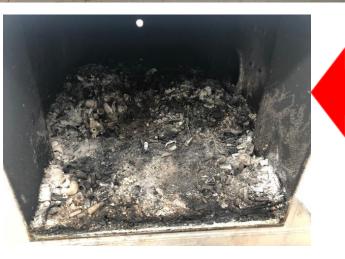

#### Medical waste management

Before introduce Japanese waste management system

- ◆Laos' waste generation is increasing in line with the country's rapid economic and population growth. However, a medical waste incinerator with sufficient capacity was installed at the final landfill. So Incinerator Is insufficient for medical waste detoxification treatment.
- ◆Has a lot of plastic waste that wasn't managed properly and was dumped in landfills. poses risks like secondary infection, contaminated groundwater, environmental pollution, and destroyed scenery.
- ◆If we do not manage waste properly, it will lead to environmental problems.

#### Medical waste management

After introduce Japanese waste management system

- 1)Utilize safety boxes instead of bags to prevent needle injuries and improve hygiene within hospitals.
- 2 Improve transport system to efficiency.
- ③Construct incinerators which have sufficient capacity based on proper estimations of the amount of waste generated.
- 4 Increase awareness of medical infectious waste not only by introducing new incinerators but also by promoting the hygiene of medical staff and waste collection and transportation workers.
- 5 Detoxifying infectious waste by incineration can help reduce plastic.