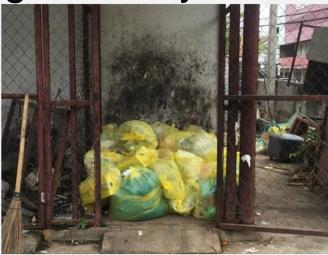

- ✓ our waste disposal service We use the Manifest system to track the progress of disposal process. the same international standard. This system is applicable for ISO audits.
- ✓ Our service is used by large projects and businesses that require proper disposal.
- To reduce plastic, we separate the waste and crush it before processing it into fuel (RDF) for the cement factory.