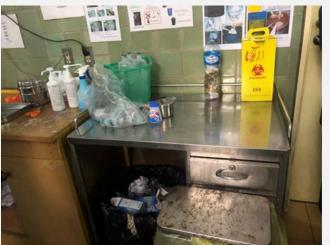

#### Medical waste management

Before introduce Japanese waste management system

- ◆Laos' waste generation is increasing in line with the country's rapid economic and population growth. However, a medical waste incinerator with sufficient capacity was installed at the final landfill. So Incinerator Is insufficient for medical waste detoxification treatment.
- ◆Has a lot of plastic waste that wasn't managed properly and was dumped in landfills. poses risks like secondary infection, contaminated groundwater, environmental pollution, and destroyed scenery.
- ◆If we do not manage waste properly, it will lead to environmental problems.

#### Medical waste management

After introduce Japanese waste management system

- 1)Utilize safety boxes instead of bags to prevent needle injuries and improve hygiene within hospitals.
- 2 Improve transport system to efficiency.
- ③Construct incinerators which have sufficient capacity based on proper estimations of the amount of waste generated.
- 4 Increase awareness of medical infectious waste not only by introducing new incinerators but also by promoting the hygiene of medical staff and waste collection and transportation workers.
- 5 Detoxifying infectious waste by incineration can help reduce plastic.