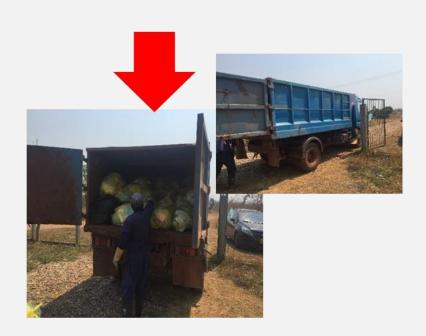

- ✓ our waste disposal service We use the Manifest system to track the progress of disposal process. the same international standard. This system is applicable for ISO audits.
- ✓ Our service is used by large projects and businesses that require proper disposal.
- To reduce plastic, we separate the waste and crush it before processing it into fuel (RDF) for the cement factory.