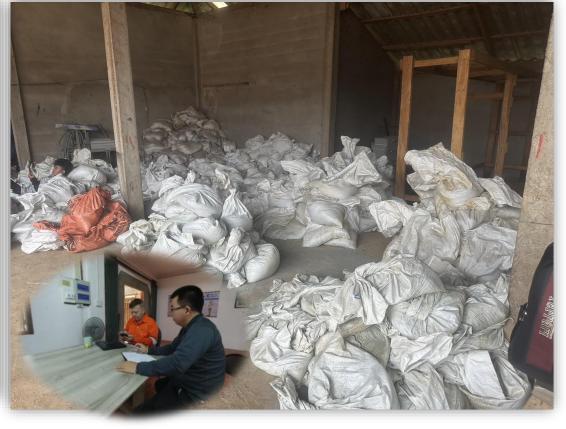

#### Medical waste management

Before introduce Japanese waste management system

- ◆Laos' waste generation is increasing in line with the country's rapid economic and population growth. However, a medical waste incinerator with sufficient capacity was installed at the final landfill. So Incinerator Is insufficient for medical waste detoxification treatment.
- ◆Has a lot of plastic waste that wasn't managed properly and was dumped in landfills. poses risks like secondary infection, contaminated groundwater, environmental pollution, and destroyed scenery.
- ◆If we do not manage waste properly, it will lead to environmental problems.

#### Medical waste management

After introduce Japanese waste management system

- 1)Utilize safety boxes instead of bags to prevent needle injuries and improve hygiene within hospitals.
- 2 Improve transport system to efficiency.
- ③Construct incinerators which have sufficient capacity based on proper estimations of the amount of waste generated.
- 4 Increase awareness of medical infectious waste not only by introducing new incinerators but also by promoting the hygiene of medical staff and waste collection and transportation workers.
- 5 Detoxifying infectious waste by incineration can help reduce plastic.