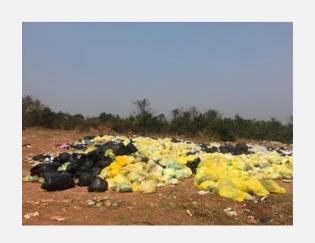

#### Medical waste management

Before introduce Japanese waste management system

- ◆Laos' waste generation is increasing in line with the country's rapid economic and population growth. However, a medical waste incinerator with sufficient capacity was installed at the final landfill. So Incinerator Is insufficient for medical waste detoxification treatment.
- ◆Has a lot of plastic waste that wasn't managed properly and was dumped in landfills. poses risks like secondary infection, contaminated groundwater, environmental pollution, and destroyed scenery.
- ◆If we do not manage waste properly, it will lead to environmental problems.