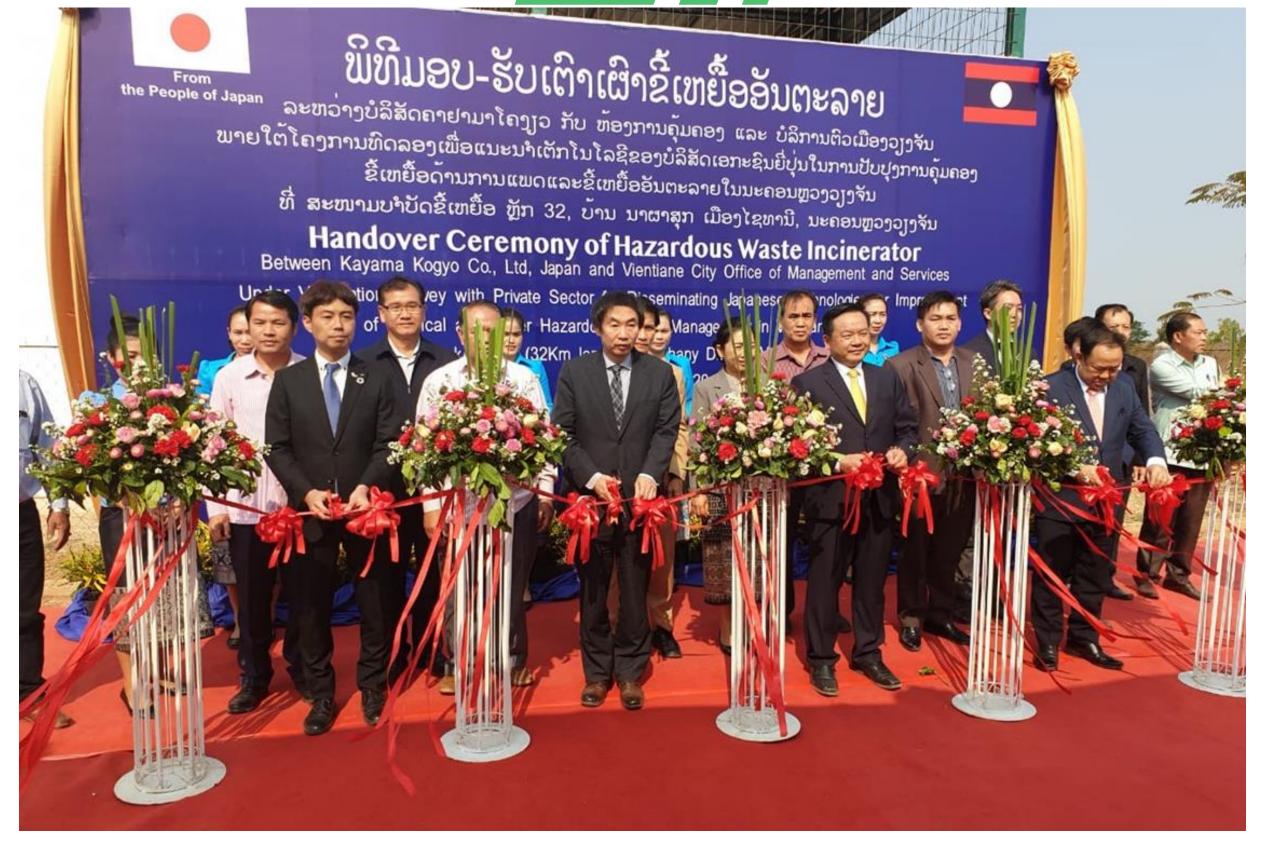

ental pollution, and destroyed scenery.
- ◆If we do not manage waste properly, it will lead to environmental problems.





#### Medical waste management

After introduce Japanese waste management system























- 1)Utilize safety boxes instead of bags to prevent needle injuries and improve hygiene within hospitals.
- 2 Improve transport system to efficiency.
- ③Construct incinerators which have sufficient capacity based on proper estimations of the amount of waste generated.
- 4 Increase awareness of medical infectious waste not only by introducing new incinerators but also by promoting the hygiene of medical staff and waste collection and transportation workers.
- 5 Detoxifying infectious waste by incineration can help reduce plastic.







#### Medical waste management















#### Service of management and disposal

By collaboration with the Environmental Management Academic Center (University of Laos) and Savan EMC Co., Ltd



- √ industrial waste
- ✓ chemicals waste
- ✓ Hazardous waste
- ✓ Recyclable waste
- ✓ Waste management consulting

- ✓ our waste disposal service We use the Manifest system to track the progress of disposal process. the same international standard. This system is applicable for ISO audits.
- ✓ Our service is used by large projects and businesses that require proper disposal.
- To reduce plastic, we separate the waste and crush it before processing it into fuel (RDF) for the cement factory.





















ໃບຕິດຕາມການຂົນສໍາສິ່າເສດເຫືອເປັນພິດ ແລະ ອັນຕະລາຍ

**Uniform Hazardous Waste Manifest** 

ໃບຕິດຕາມການຂົນສິ່ງເລກທີ /